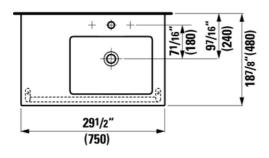

### Dimensions

| Length: | 29 8/16 inch  |
|---------|---------------|
| Width:  | 18 14/16 inch |
| Height: | 1 9/16 inch   |

| Options                                   | Weight (Lb) |
|-------------------------------------------|-------------|
|                                           |             |
| 104 one tap hole, center                  | 35.2 Lb     |
| 109 without tap hole                      | 35.2 Lb     |
| 136 three tap holes US/CAN, 8 inch spread | 35.2 Lb     |

#### Technical drawings