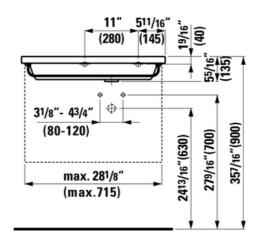

### Dimensions

| Length: | 29 8/16 inch  |
|---------|---------------|
| Width:  | 18 14/16 inch |
| Height: | 1 9/16 inch   |

| Options                                   | Weight (Lb) |
|-------------------------------------------|-------------|
|                                           |             |
| 104 one tap hole, center                  | 35.2 Lb     |
| 109 without tap hole                      | 35.2 Lb     |
| 136 three tap holes US/CAN, 8 inch spread | 35.2 Lb     |

#### Technical drawings