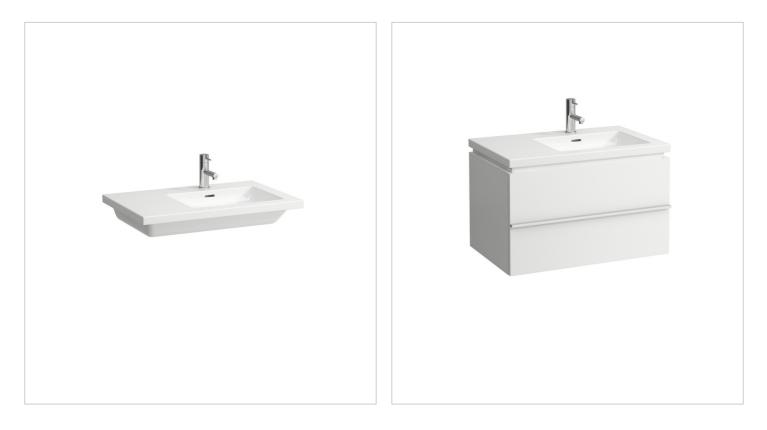

## 817439

Washbasin console, shelf left

#### **Related products**

381436 Towel Holder, chrome-plated, suitable for living square Washbasin 750 mm 817438, 817439

401442 Vanity unit, 2 drawers, incl. drawer organizer, matching washbasin 817439

000 White