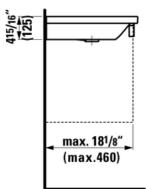

### Dimensions

| Length: | 29 8/16 inch  |
|---------|---------------|
| Width:  | 18 14/16 inch |
| Height: | 1 9/16 inch   |

| Options                                   | Weight (Lb) |
|-------------------------------------------|-------------|
|                                           |             |
| 104 one tap hole, center                  | 35.2 Lb     |
| 109 without tap hole                      | 35.2 Lb     |
| 136 three tap holes US/CAN, 8 inch spread | 35.2 Lb     |

#### Technical drawings