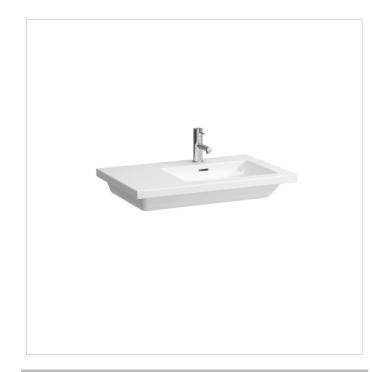

## 817439

Washbasin console, shelf left

#### Specification text

Washbasin Console LIVING SQUARE Fine Fireclay Inside dimensions: 16 15/16" x 11 13/16" Meets or exceeds the following: ASME 112.19.2, cUPC/IAPMO listed Features: Rectangular basin right, shelf left, wall mounted With overflow slot, with tap bank Overflow channel glazed Limited 5 year waranty